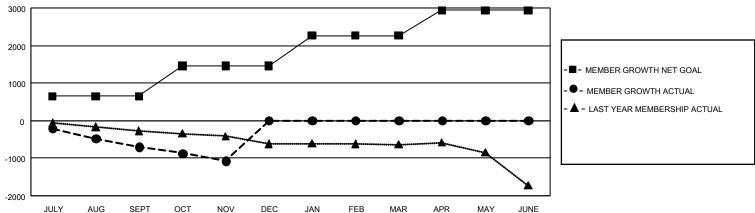

## GMT Constitutional Area 4, Group A

**GMT**: OPEN

REPORT DOES NOT INCLUDE CLUBS IN UNDISTRICTED AREAS.

| Clubs                 |               |           |               | Members               |                        |                         |                                                    |  |
|-----------------------|---------------|-----------|---------------|-----------------------|------------------------|-------------------------|----------------------------------------------------|--|
| RESULTS FOR 2019-2020 |               |           |               | RESULTS FOR 2019-2020 |                        |                         |                                                    |  |
| QUARTER               | NEW CLUB GOAL | NEW CLUBS | DROPPED CLUBS | QUARTER MEMI          | BER GROWTH NET<br>GOAL | MEMBER GROWTH<br>ACTUAL | DROPPED<br>MEMBERS ACTUAL<br>(including transfers) |  |
| JULY/AUG/SEPT         | 18            | 0         | 21            | JULY/AUG/SEPT         | 1,935                  | 576                     | 1,178                                              |  |
| OCT/NOV/DEC           | 27            | 0         | 7             | OCT/NOV/DEC           | 2,436                  | 605                     | 945                                                |  |
| JAN/FEB/MAR           | 39            | 0         | 0             | JAN/FEB/MAR           | 2,412                  | 0                       | 0                                                  |  |
| APR/MAY/JUNE          | 30            | 0         | 0             | APR/MAY/JUNE          | 2,031                  | 0                       | 0                                                  |  |