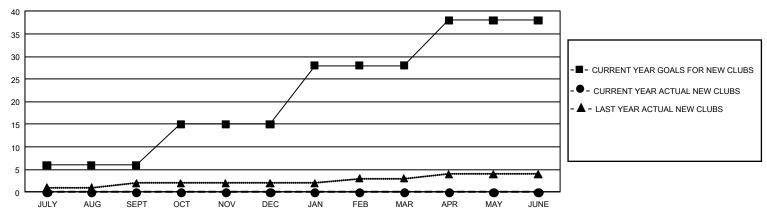

## GMT Constitutional Area 4, Group A

**GMT**: OPEN

REPORT DOES NOT INCLUDE CLUBS IN UNDISTRICTED AREAS.

| Clubs                 |               |           |               | Members               |                        |                         |                                                    |  |
|-----------------------|---------------|-----------|---------------|-----------------------|------------------------|-------------------------|----------------------------------------------------|--|
| RESULTS FOR 2019-2020 |               |           |               | RESULTS FOR 2019-2020 |                        |                         |                                                    |  |
| QUARTER               | NEW CLUB GOAL | NEW CLUBS | DROPPED CLUBS | QUARTER MEMI          | BER GROWTH NET<br>GOAL | MEMBER GROWTH<br>ACTUAL | DROPPED<br>MEMBERS ACTUAL<br>(including transfers) |  |
| JULY/AUG/SEPT         | 18            | 0         | 21            | JULY/AUG/SEPT         | 1,935                  | 576                     | 1,178                                              |  |
| OCT/NOV/DEC           | 27            | 0         | 7             | OCT/NOV/DEC           | 2,436                  | 605                     | 945                                                |  |
| JAN/FEB/MAR           | 39            | 0         | 0             | JAN/FEB/MAR           | 2,412                  | 0                       | 0                                                  |  |
| APR/MAY/JUNE          | 30            | 0         | 0             | APR/MAY/JUNE          | 2,031                  | 0                       | 0                                                  |  |